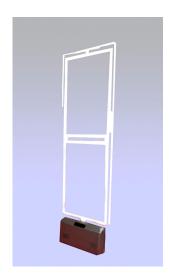

# Combines simplicity and reliability for an attractive, affordable anti-theft solution.

This Acrylic Pedestal combines simplicity with reliable performance to deliver an affordable, attractive antishoplifting solution. Constructed from high-grade, durable acrylic, this pedestal provides a transparent, sophisticated look at store entrances. The system supports pedestal spacing up to 3m (9ft 10in)

#### **Specifications**

| Height                 | 152.8cm (60.15in) |
|------------------------|-------------------|
| Width                  | 40cm (15.7in)     |
| Depth (w/ base covers) | 8.89cm (3.5in)    |
| Weight (w/base covers) | 16kg (35.3lb)     |