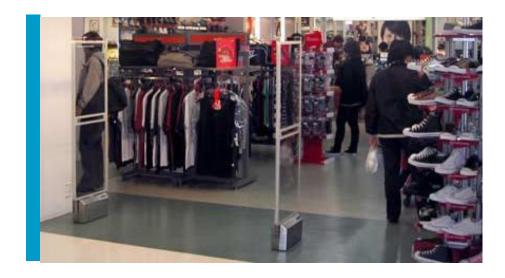

The alarm notify store personnel if protected merchandise passes through the detecton zone. Each pedestal fully illuminates with a light for visual notification and deterrence during an alarm event.

#### **Retailer Values**

- // Ideal for protecting exits up to 3m (9ft 10in)
- // Modern, transparent design compliments any store setting
- // An illumination light to provide visual notification of alarm events
- // Audible alarm notifies store associates of alarm events
- // Service connection port allows full system software control at any antenna, helping reduce in-store service time